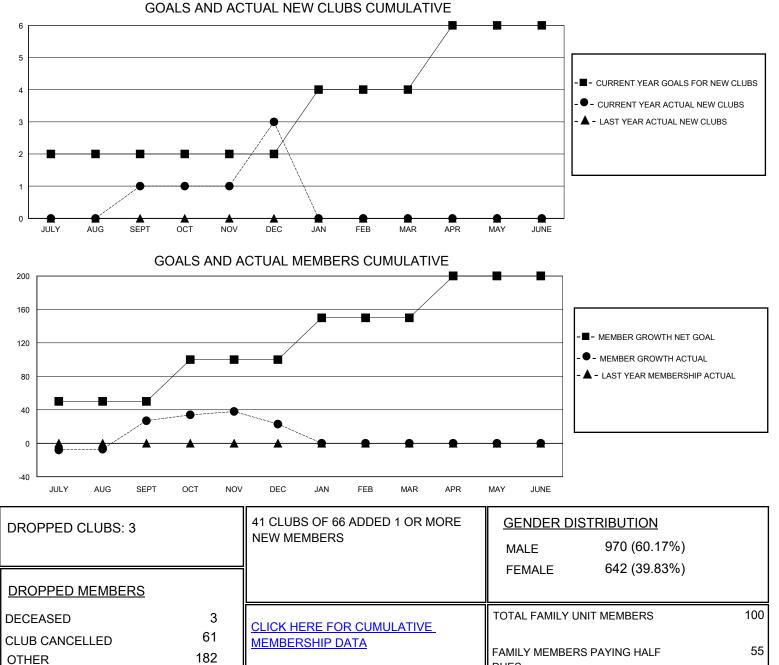

## MONTHLY MEMBERSHIP PROGRESS REPORT

District 404 B4

Results as of: 12/31/2023

| GMT:                  |               | LOC       | ATION NIGERIA |                       |                        |                         | GMT CA                                             |
|-----------------------|---------------|-----------|---------------|-----------------------|------------------------|-------------------------|----------------------------------------------------|
| Clubs                 |               |           |               | Members               |                        |                         |                                                    |
| RESULTS FOR 2023-2024 |               |           |               | RESULTS FOR 2023-2024 |                        |                         |                                                    |
| QUARTER               | NEW CLUB GOAL | NEW CLUBS | DROPPED CLUBS | QUARTER               | BER GROWTH NET<br>GOAL | MEMBER GROWTH<br>ACTUAL | DROPPED<br>MEMBERS ACTUAL<br>(including transfers) |
| JULY/AUG/SEPT         | 2             | 1         | 1             | JULY/AUG/SEPT         | 50                     | 75                      | 43                                                 |
| OCT/NOV/DEC           | 0             | 2         | 2             | OCT/NOV/DEC           | 50                     | 203                     | 203                                                |
| JAN/FEB/MAR           | 2             | 0         | 0             | JAN/FEB/MAR           | 50                     | 0                       | 0                                                  |
| APR/MAY/JUNE          | 2             | 0         | 0             | APR/MAY/JUNE          | 50                     | 0                       | 0                                                  |